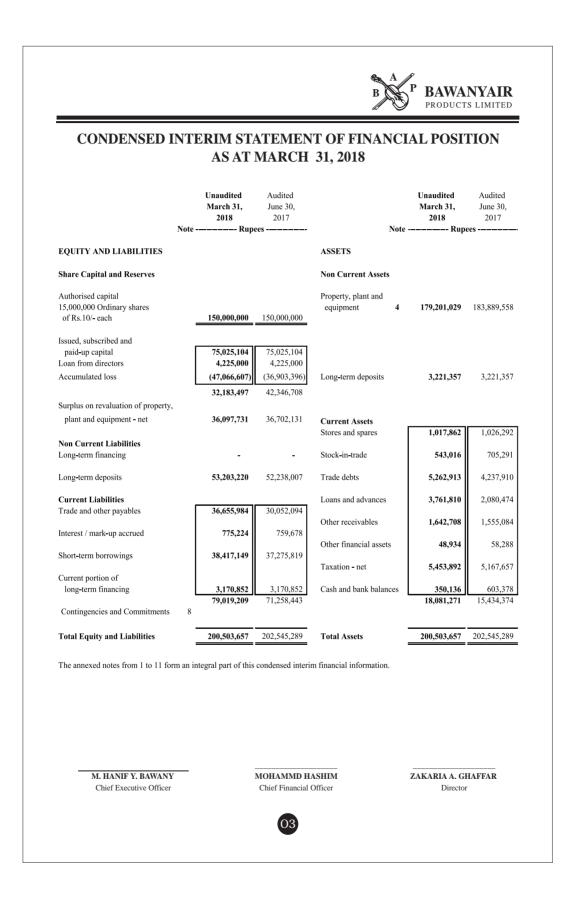

|   |                                         | Un-audited<br>March 31, | Audited<br>June 30, |
|---|-----------------------------------------|-------------------------|---------------------|
|   |                                         | 2018                    | 2017                |
|   |                                         | Rupe                    | ees                 |
| 4 | PROPERTY, PLANT AND EQUIPMENT           |                         |                     |
|   | Operating property, plant and equipment | 179,201,029             | 183,889,558         |

**4.1** Additions to property, plant and equipment during the period were Rs. Nil (June 30, 2017: Rs.Nil) and disposals were Rs. 334,276 (June 30, 2017: Rs.1,419,120).

|   |                                         | Nine mont  | hs ended   | Quarter e  | ended      |
|---|-----------------------------------------|------------|------------|------------|------------|
|   |                                         | March 31,  | March 31,  | March 31,  | March 31,  |
|   |                                         | 2018       | 2017       | 2018       | 2017       |
| ; | COST OF SALES                           |            |            |            |            |
|   | Raw material consumed                   | 68,521,322 | 48,682,330 | 26,983,941 | 19,593,209 |
|   | Salaries, wages and benefits            | 2,953,879  | 3,186,302  | 983,137    | 1,129,310  |
|   | Power, fuel and water                   | 20,970     | 541,617    | 5,790      | 156,384    |
|   | Stores and spares                       | 247,680    | 170,292    | 233,029    | 58,426     |
|   | Repairs, maintenance and handling       | 1,871,625  | 1,495,790  | 753,769    | 534,276    |
|   | Insurance                               | (9,270)    | 709,010    | (85,008)   | 235,361    |
|   | Vehicles running and maintenance        | 212,002    | 180,215    | 64,800     | 64,442     |
|   | Depreciation                            | 1,442,138  | 1,081,224  | 470,591    | 352,686    |
|   | Others                                  | 1,332,609  | 1,280,166  | 409,085    | 457,430    |
|   | Maintenance and other charges recovered | (254,592)  | (305,875)  | (73,237)   | (91,499    |
|   | -                                       | 76,338,363 | 57,021,071 | 29,745,897 | 22,490,025 |
|   | Finished goods                          |            |            |            |            |
|   | Opening stock                           | 362,045    | 545,312    | 286,698    | 446,982    |
|   | Closing stock                           | (199,770)  | (188,044)  | (199,770)  | (188,044   |
|   |                                         | 162,275    | 357,268    | 86,928     | 258,938    |
|   | •                                       | 76,500,638 | 57,378,339 | 29,832,825 | 22,748,963 |